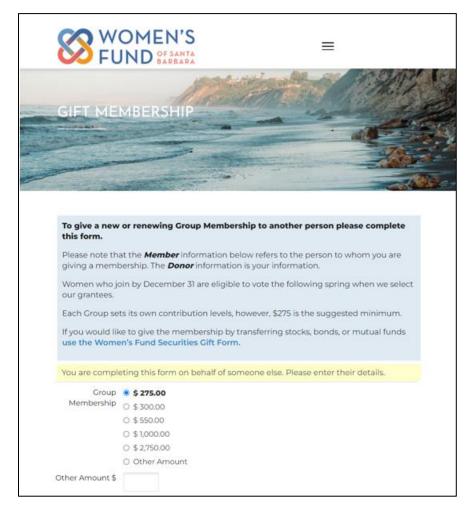

## IT'S EASY TO GIFT A MEMBERSHIP

The new "gift a membership" feature allows a member or a visitor to purchase a membership as a gift for a family member, friend, or co-worker.

It is **important** for accurate recordkeeping that members use this form to give a gift membership rather than using the JOIN form.

Select "<u>Gift a Membership</u>" from the "Join Us" drop down menu.

Then, just click on the **Gift a Membership** button to open the Gift Membership contribution form. Please note that the woman receiving the gift is the **Member** on this form and the person making the gift is the **Donor**.

Step 1: Select the membership amount; \$275 is the recommended minimum.

**Step 2:** Select the membership group. It can be your group or another group. If you're not sure, just make a note in the "Notes" field and our membership team will be happy to find her a group to join.